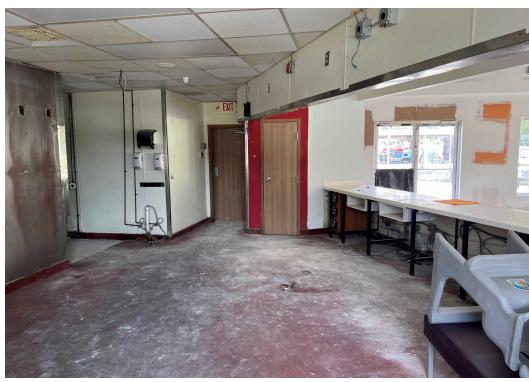

### **Property Overview**

This former KFC/Taco Bell offers over 2500+ SF of flexible kitchen and restaurant space with high traffic & visibility. The property includes a 1500 gal grease trap, double sided vent hood allowing for two workstations, and walk-in cooler & freezer.

### **PROPERTY PHOTOS**

4540 E Ponce 4540 East Ponce de Leon Avenue | Clarkston, GA 30021

### **PROPERTY PHOTOS**

4540 E Ponce 4540 East Ponce de Leon Avenue | Clarkston, GA 30021

SECTION 3