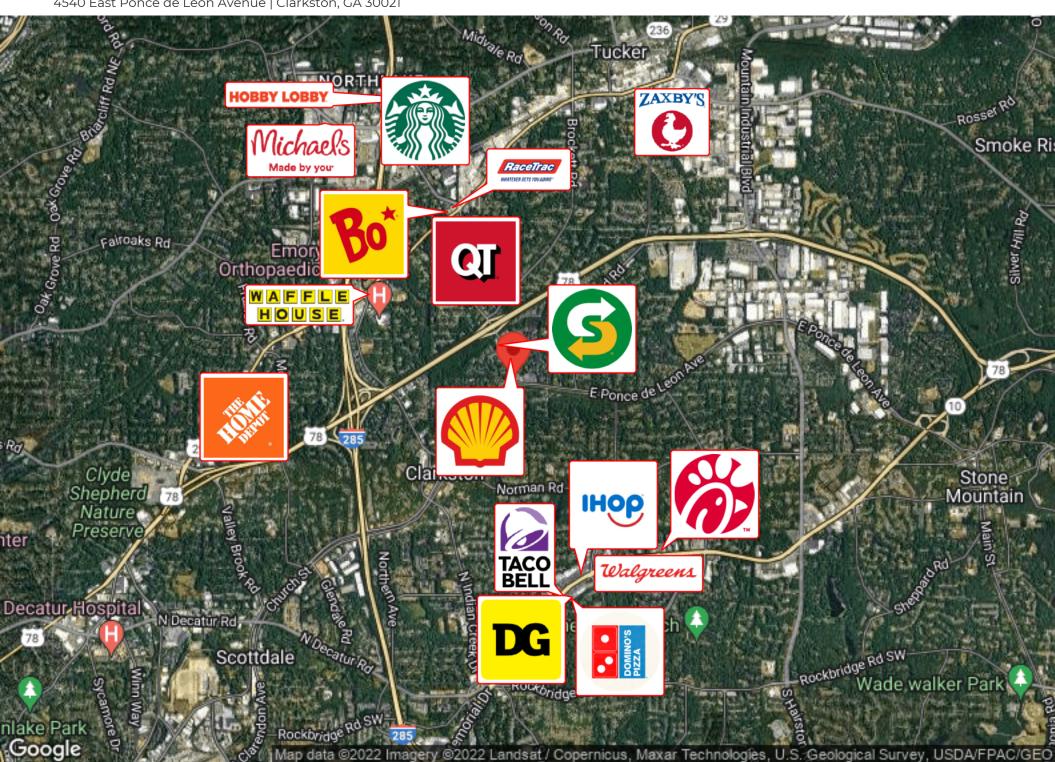

#### **RETAILER MAP**

4540 E Ponce 4540 East Ponce de Leon Avenue | Clarkston, GA 30021