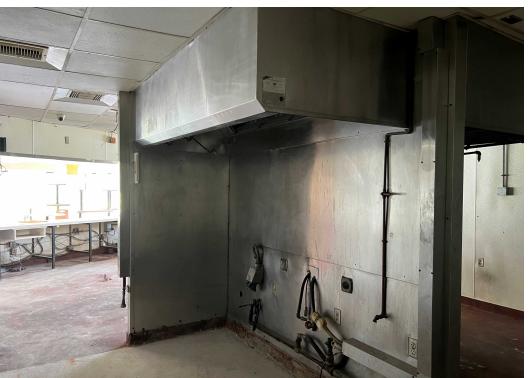

### **PROPERTY PHOTOS**

4540 E Ponce 4540 East Ponce de Leon Avenue | Clarkston, GA 30021

### **PROPERTY PHOTOS**

4540 E Ponce 4540 East Ponce de Leon Avenue | Clarkston, GA 30021

SECTION 3

### **Property Overview**

This former KFC/Taco Bell offers over 2500+ SF of flexible kitchen and restaurant space with high traffic & visibility. The property includes a 1500 gal grease trap, double sided vent hood allowing for two workstations, and walk-in cooler & freezer.