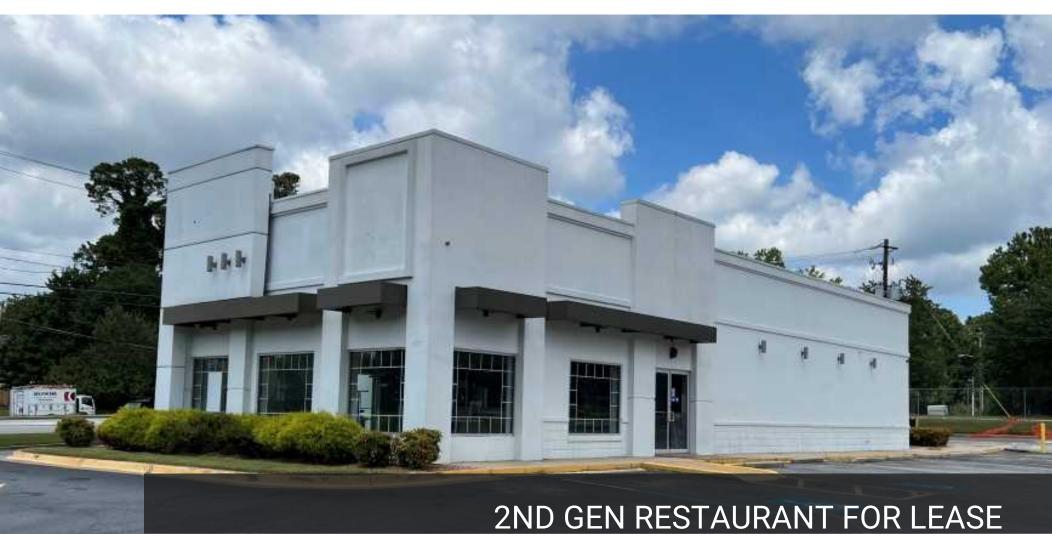

### **Property Overview**

This former KFC/Taco Bell offers over 2500+ SF of flexible kitchen and restaurant space with high traffic & visibility. The property includes a 1500 gal grease trap, double sided vent hood allowing for two workstations, and walk-in cooler & freezer.

### **PROPERTY PHOTOS**

4540 E Ponce 4540 East Ponce de Leon Avenue | Clarkston, GA 30021