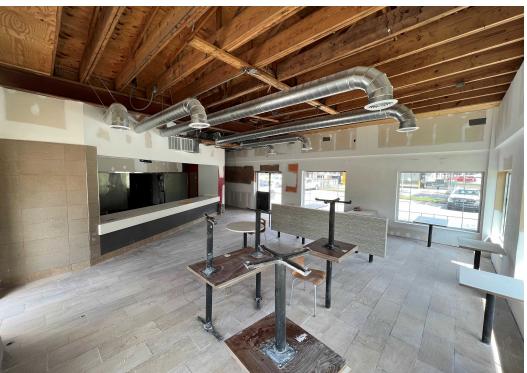

### **Property Overview**

This former KFC/Taco Bell offers over 2500+ SF of flexible kitchen and restaurant space with high traffic & visibility. The property includes a 1500 gal grease trap, double sided vent hood allowing for two workstations, and walk-in cooler & freezer.

### **PROPERTY PHOTOS**

4540 E Ponce 4540 East Ponce de Leon Avenue | Clarkston, GA 30021

### **PROPERTY PHOTOS**

4540 E Ponce 4540 East Ponce de Leon Avenue | Clarkston, GA 30021

SECTION 3