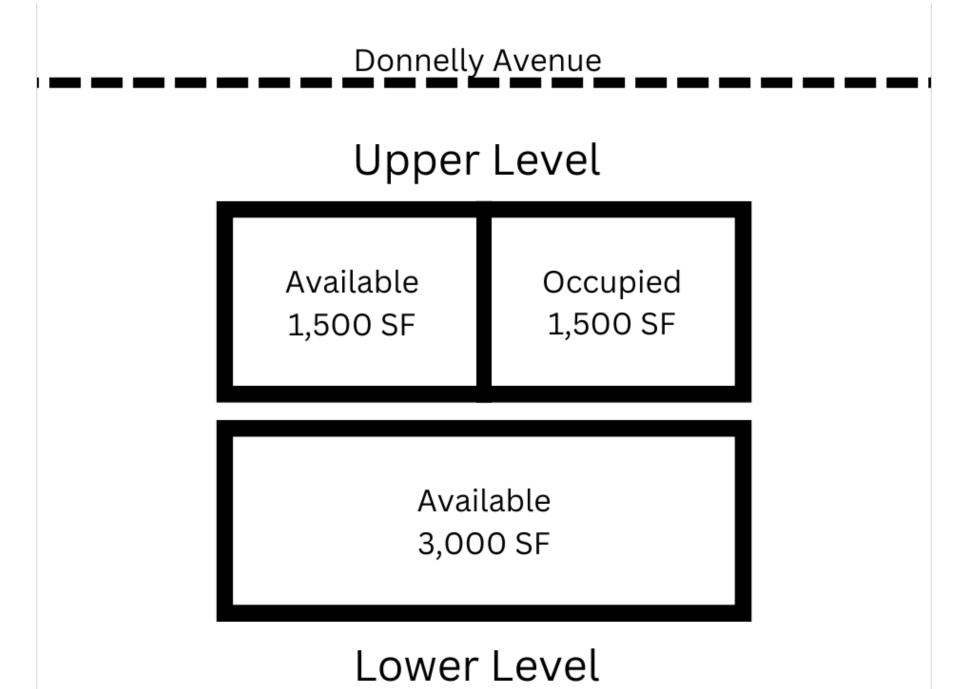

#### **Property Summary**

Property Type Neighborhood Lease Rate Rentable SF Retail West End \$20/SF 1500-4500

#### **Property Overview**

West End retail space for lease near beltline, breweries and shopping! Main floor has over 1500 SF flex space with an additional 3000 SF lower level. Previous tenants include salon/spa, auto detailing, laundromat, etc. Parking lot + street parking available. Steps from all West End has to offer!