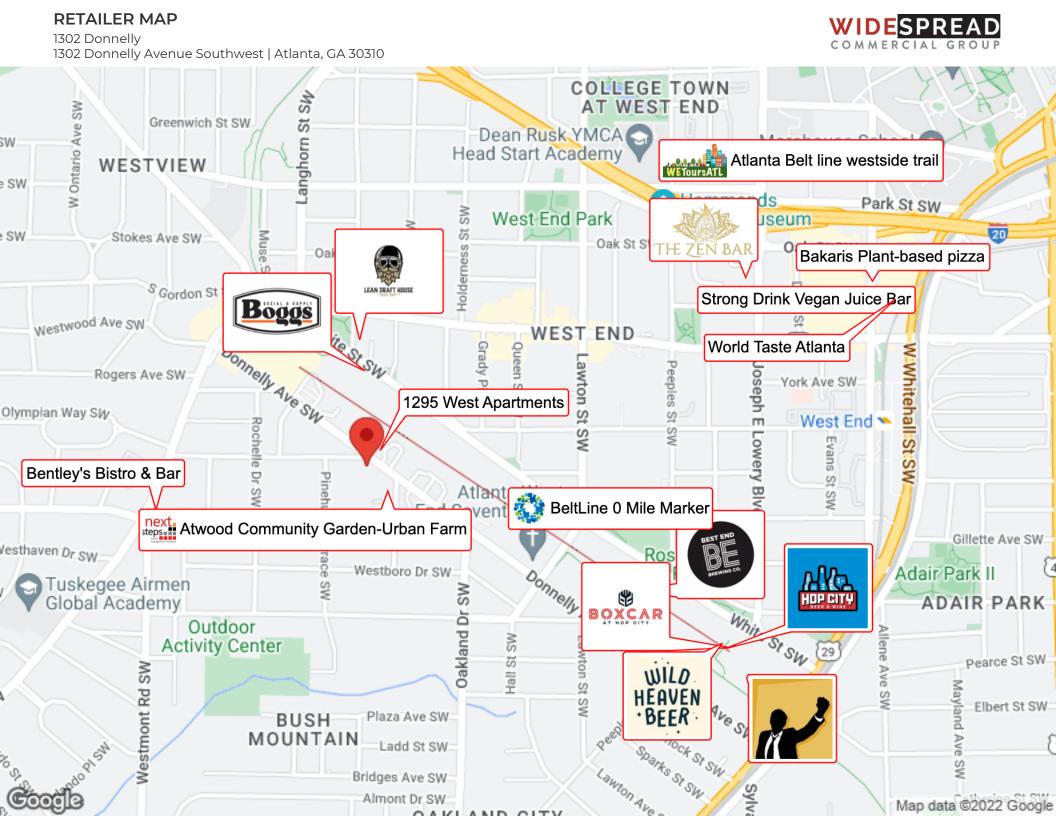

#### **Location Overview**

The property is located along Donnelly Avenue in a rapidly re-developing location in the West End neighborhood of Atlanta and is close to Georgia State University's redevelopment of the former Atlanta Braves stadium in Summerhill, The Mall West End, Spelman and Morehouse Colleges, the Beltline, and MARTA's West End station.

### **BELTLINE MAP** 1302 Donnelly 1302 Donnelly Avenue Southwest | Atlanta, GA 30310

DANNY GLUSMAN (404) 465-3345 dglusman@widespreadgroup.com