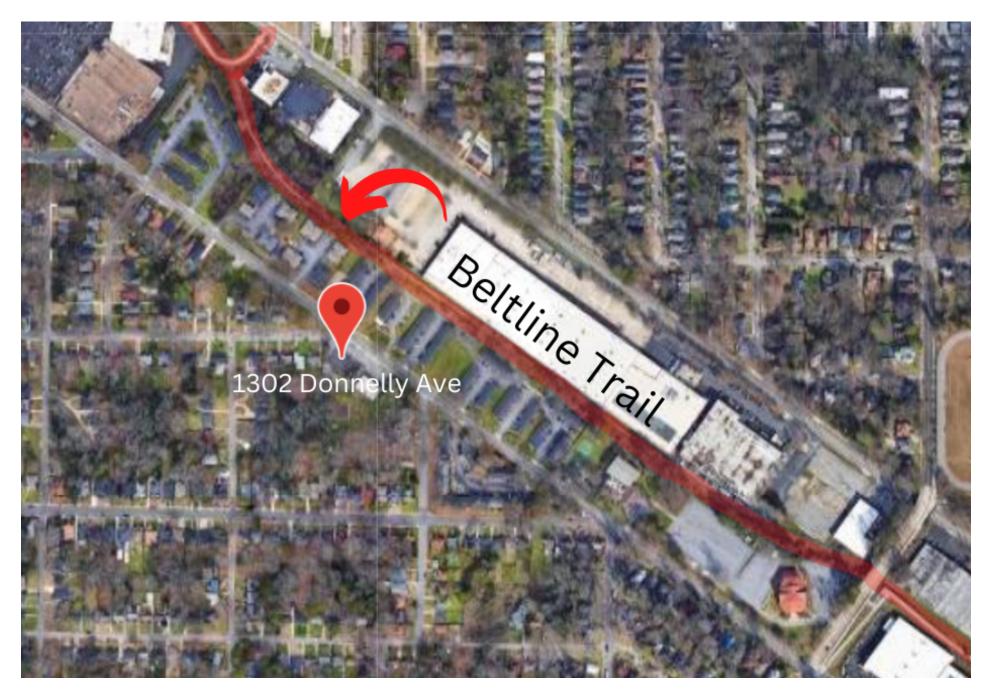

#### **Location Overview**

The property is located along Donnelly Avenue in a rapidly re-developing location in the West End neighborhood of Atlanta and is close to Georgia State University's redevelopment of the former Atlanta Braves stadium in Summerhill, The Mall West End, Spelman and Morehouse Colleges, the Beltline, and MARTA's West End station.

### **BELTLINE MAP** 1302 Donnelly 1302 Donnelly Avenue Southwest | Atlanta, GA 30310

DANNY GLUSMAN (404) 465-3345 dglusman@widespreadgroup.com